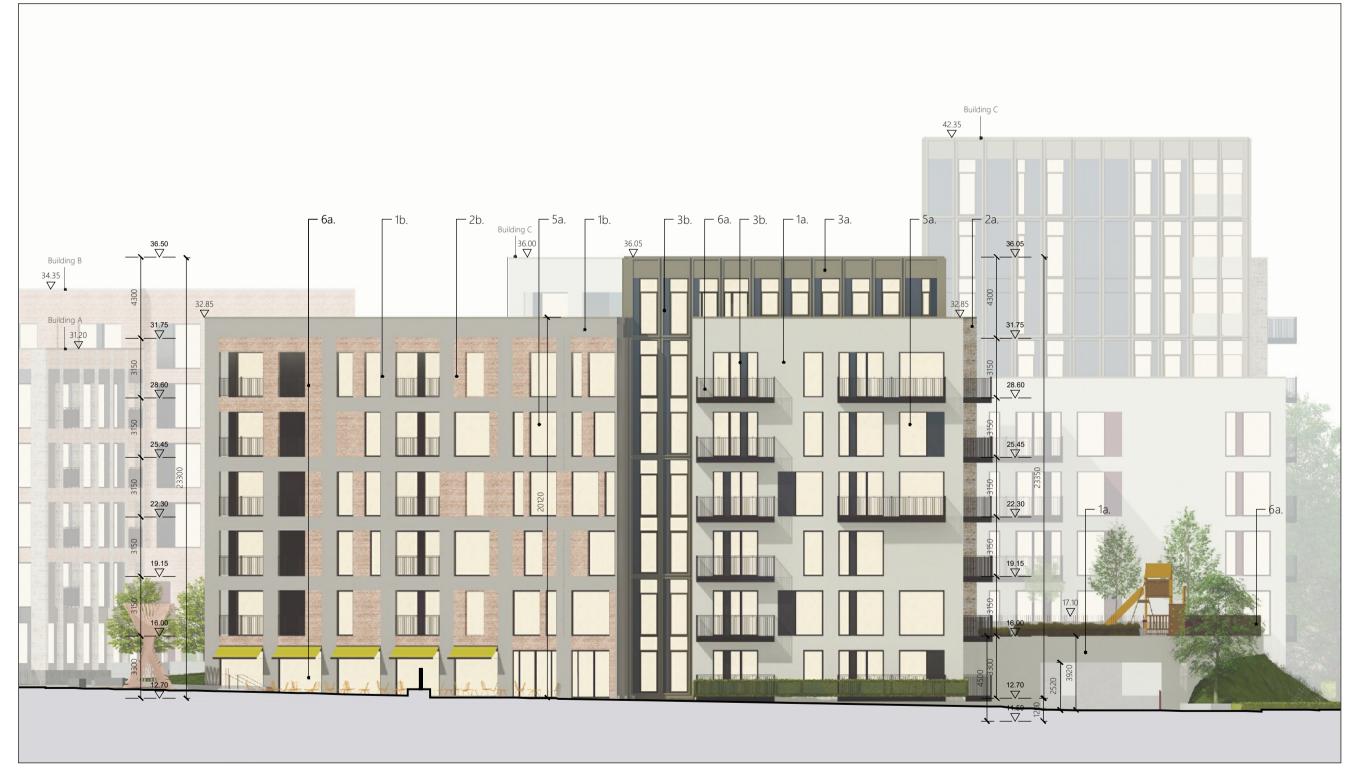

## 1 BUILDING D: NORTH ELEVATION D1 SCALE 1:200

3 BUILDING D: WEST ELEVATION D3

2 BUILDING D: EAST ELEVATION D2 SCALE 1:200

1:200 A1

4 BUILDING D: SOUTH ELEVATION D4

4b. Maroon coloured Powder coated aluminium panel system. - final specification, colour and sample to be agreed prior to commencement.

## BUILDING D ELEVATIONS SHipseybarg Diage makers PROJECT: THE MEADOWS-BESSBOROUGH DRAWING DESCRIPTION: BUILDING D ELEVATIONS CLIENT: ESTUARY VIEW-ENTERPRISES LTD SCALE: 1:200 @ A1 DATE: 06.2021 OVERSEEN BY: MD APPROVED BY: GB DRAWING NO.: SB-2020-106-403