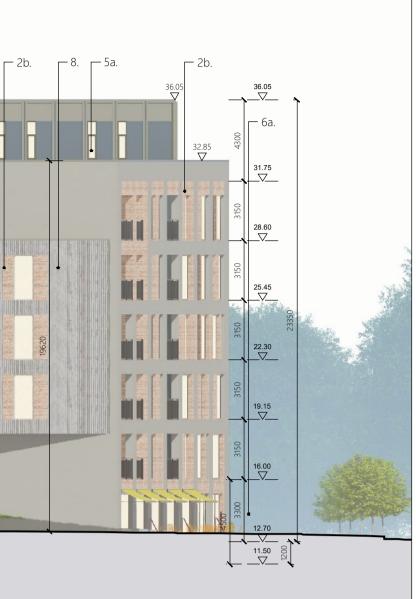

## 1 BUILDING D: NORTH ELEVATION D1 SCALE 1:200

3 BUILDING D: WEST ELEVATION D3

2 BUILDING D: EAST ELEVATION D2 SCALE 1:200

1:200 A1

4 BUILDING D: SOUTH ELEVATION D4

4b. Maroon coloured Powder coated aluminium panel system. - final specification, colour and sample to be agreed prior to commencement.

## BUILDING D ELEVATIONS SHipseybarg Diage makers PROJECT: THE MEADOWS-BESSBOROUGH DRAWING DESCRIPTION: BUILDING D ELEVATIONS CLIENT: ESTUARY VIEW-ENTERPRISES LTD SCALE: 1:200 @ A1 DATE: 06.2021 OVERSEEN BY: MD APPROVED BY: GB DRAWING NO.: SB-2020-106-403