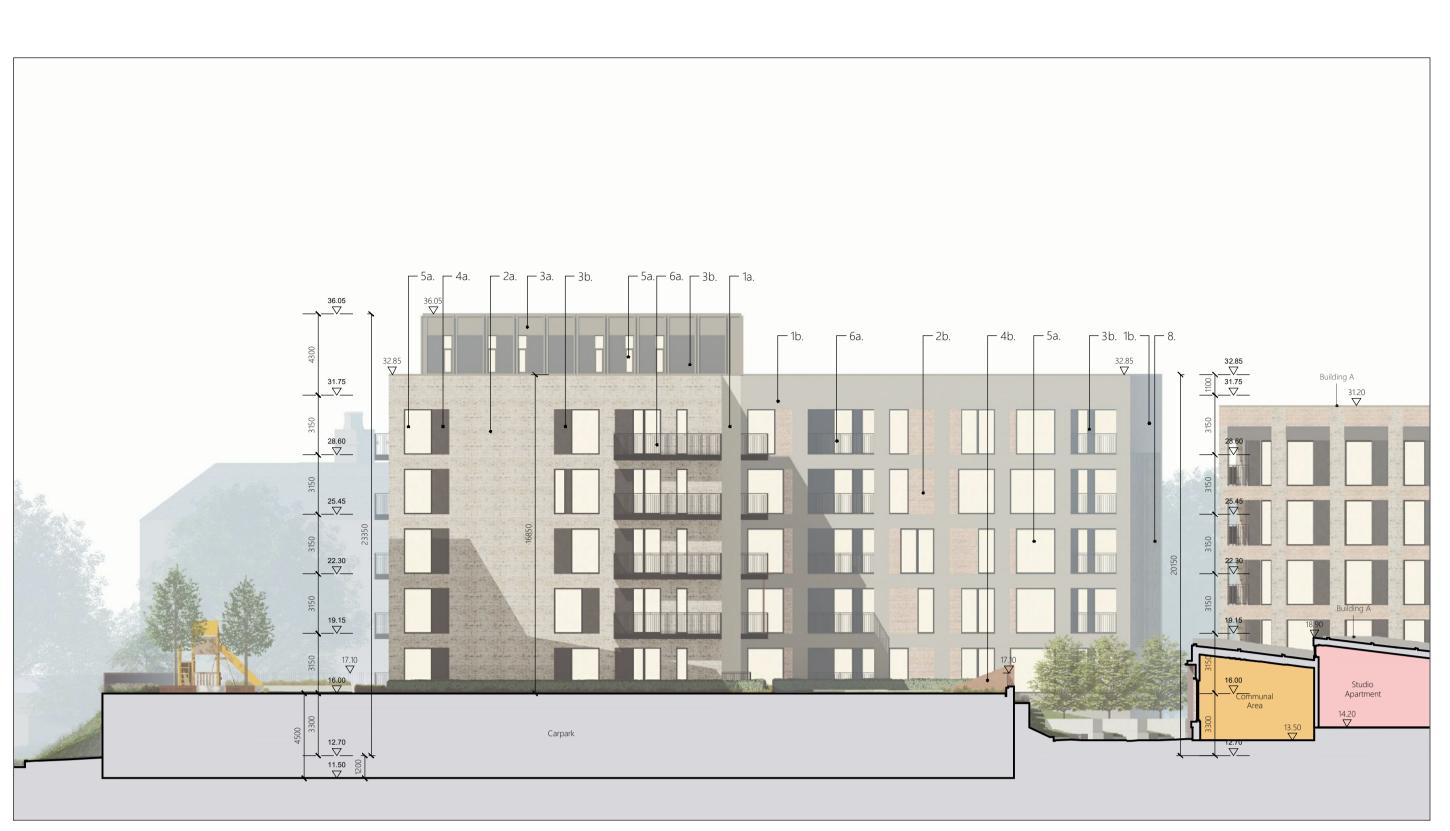

## 1 BUILDING D: NORTH ELEVATION D1 SCALE 1:200

3 BUILDING D: WEST ELEVATION D3

2 BUILDING D: EAST ELEVATION D2 SCALE 1:200

1:200 A1

4 BUILDING D: SOUTH ELEVATION D4

4b. Maroon coloured Powder coated aluminium panel system. - final specification, colour and sample to be agreed prior to commencement.

## BUILDING D ELEVATIONS SHipseybarg Diage makers PROJECT: THE MEADOWS-BESSBOROUGH DRAWING DESCRIPTION: BUILDING D ELEVATIONS CLIENT: ESTUARY VIEW-ENTERPRISES LTD SCALE: 1:200 @ A1 DATE: 06.2021 OVERSEEN BY: MD APPROVED BY: GB DRAWING NO.: SB-2020-106-403