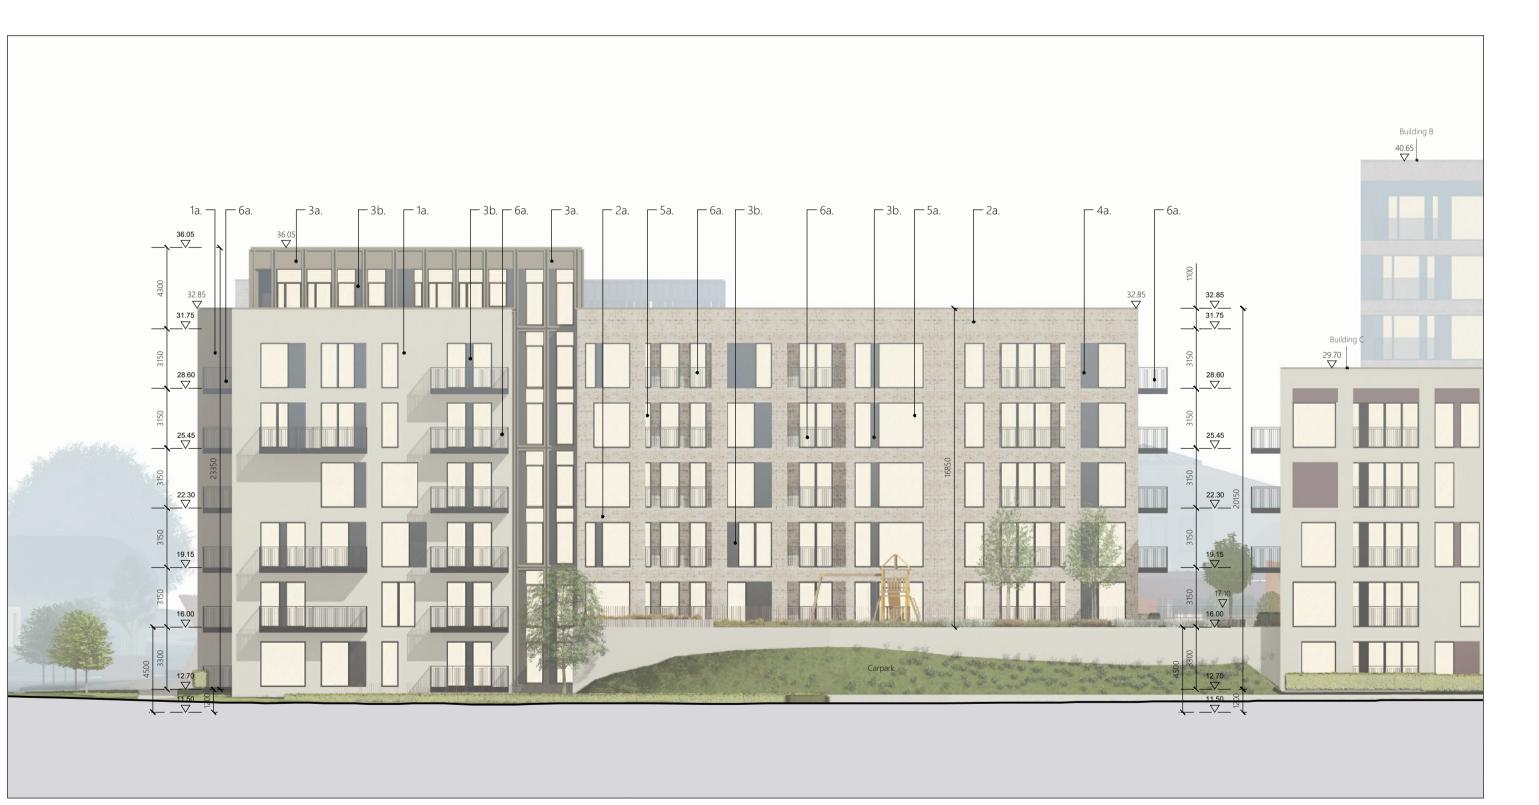

## 1 BUILDING D: NORTH ELEVATION D1 SCALE 1:200

3 BUILDING D: WEST ELEVATION D3

2 BUILDING D: EAST ELEVATION D2 SCALE 1:200

1:200 A1

4 BUILDING D: SOUTH ELEVATION D4

4b. Maroon coloured Powder coated aluminium panel system. - final specification, colour and sample to be agreed prior to commencement.

## BUILDING D ELEVATIONS SHipseybarg Diage makers PROJECT: THE MEADOWS-BESSBOROUGH DRAWING DESCRIPTION: BUILDING D ELEVATIONS CLIENT: ESTUARY VIEW-ENTERPRISES LTD SCALE: 1:200 @ A1 DATE: 06.2021 OVERSEEN BY: MD APPROVED BY: GB DRAWING NO.: SB-2020-106-403